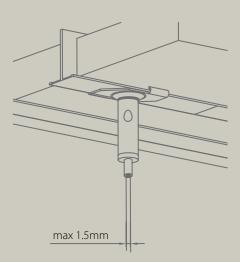

#### NOTE:

Aways consider maximum load of any used part of the total suspension system.

Il est important de toujours tenier complte du poids maximum de chaque utilisée du système de suspension totale.

- H max 1.5mm