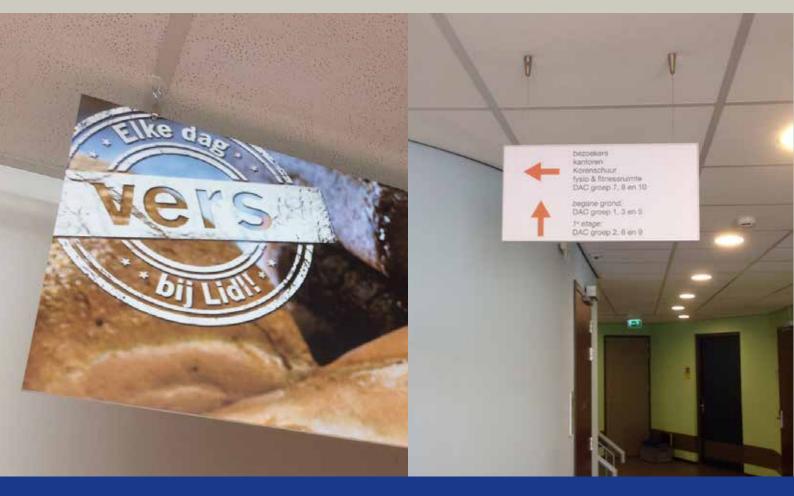

#### EASE OF USE

Cosign developed a range of suspension systems which guarantee an easy, cost effective and safe suspension of signage, lighting systems, cable trays and other applications.

All systems have a built-in locking mechanism that grips cables automatically. To release, just press the clutch button, and the cable is free to move back and forth to achieve the desired length.

Our suspension range offers a solution for all types of ceilings: conventional ceilings, suspended ceilings, ceilings with metal tiles or high open ceilings with visible structural supports.