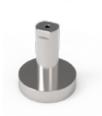

#### **MAGNETIC ANCHOR**

description

code

code

code

APC-TW03

APC-MG32

Magnetic Anchor 32mm incl gripper max 1.5mm

2kg

max weight

cable thickness