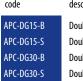

#### **DOUBLE GRIPPER**

#### description

Double Gripper 1.5mm Black Double Gripper 1.5mm Silver Double Gripper 3.0mm Black Double Gripper 3.0mm Silver

| cable thickness | max weight |  |
|-----------------|------------|--|
| max 1.5mm       | 20kg       |  |
| max 1.5mm       | 20kg       |  |
| max 3,0mm       | 90kg       |  |
| max 3,0mm       | 90kg       |  |
|                 |            |  |