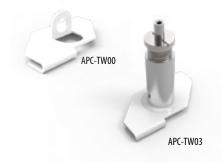

#### **TWISTER CLIPS**

description

Twister Clip with 5,6mm loop Twiser Clip with Gripper

#### cable thickness

max 1.5mm

magnet strength: N35