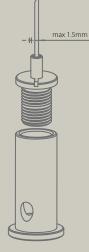

#### NOTE:

Aways consider maximum load of any used part of the total suspension system.

Il est important de toujours tenier complte du poids maximum de chaque utilisée du système de suspension totale.

- H max 1.5mm