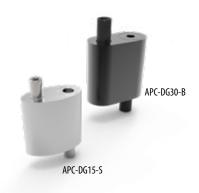

#### **DOUBLE GRIPPER**

#### description

Double Gripper 1.5mm Black Double Gripper 1.5mm Silver Double Gripper 3.0mm Black Double Gripper 3.0mm Silver

| cable thickness | max weight |  |
|-----------------|------------|--|
| max 1.5mm       | 20kg       |  |
| max 1.5mm       | 20kg       |  |
| max 3,0mm       | 90kg       |  |
| max 3,0mm       | 90kg       |  |
|                 |            |  |