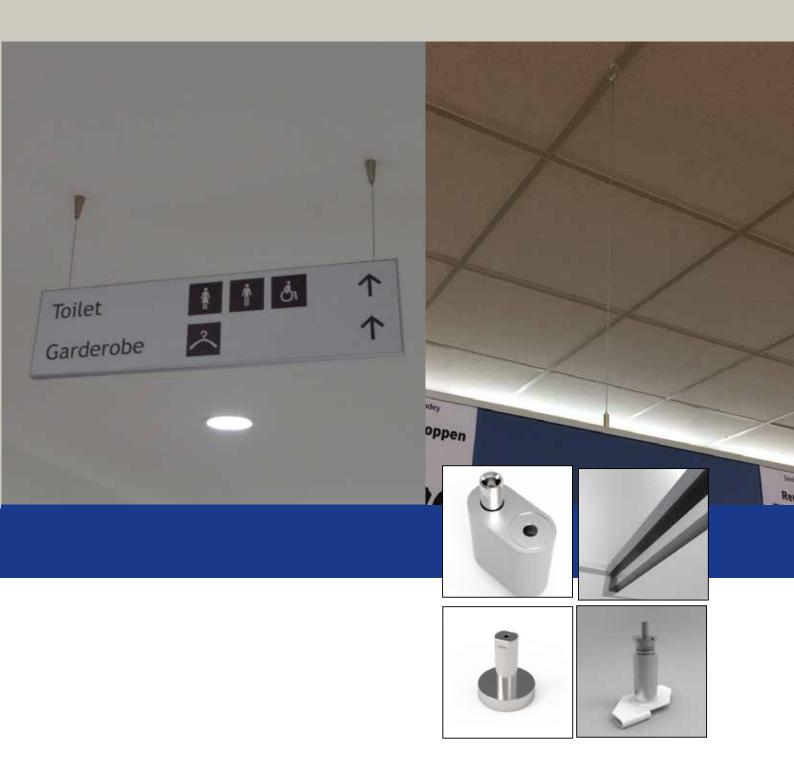

#### EASE OF USE

Cosign developed a range of suspension systems which guarantee an easy, cost effective and safe suspension of signage, lighting systems, cable trays and other applications.

All systems have a built-in locking mechanism that grips cables automatically. To release, just press the clutch button, and the cable is free to move back and forth to achieve the desired length.

#### SUSPENSION CLIPS

| 22       |                             |                 |            |       |
|----------|-----------------------------|-----------------|------------|-------|
| code     | description                 | cable thickness | max weight |       |
| APC-4001 | Suspension Clip Conical     | max 1.5mm       | 20,0kg     | 0 g ) |
| code     | description                 | cable thickness | max weight |       |
| APC-4002 | Suspension Clip Cylindrical | max 1.5mm       | 20,0kg     |       |
|          |                             |                 |            |       |
| code     | description                 | cable thickness | max weight |       |
| APC-4003 | Suspension Clip Eco         | max 1.5mm       | 20,0kg     |       |