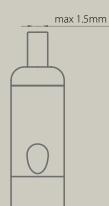

#### SUSPENSION CLIPS

| 22       |                             |                 |            |       |
|----------|-----------------------------|-----------------|------------|-------|
| code     | description                 | cable thickness | max weight |       |
| APC-4001 | Suspension Clip Conical     | max 1.5mm       | 20,0kg     | 0 g ) |
| code     | description                 | cable thickness | max weight |       |
| APC-4002 | Suspension Clip Cylindrical | max 1.5mm       | 20,0kg     |       |
|          |                             |                 |            |       |
| code     | description                 | cable thickness | max weight |       |
| APC-4003 | Suspension Clip Eco         | max 1.5mm       | 20,0kg     |       |

#### NOTE:

Aways consider maximum load of any used part of the total suspension system.

Il est important de toujours tenier complte du poids maximum de chaque utilisée du système de suspension totale.

- H max 1.5mm