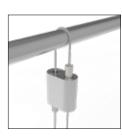

#### **DOUBLE GRIPPER**

#### description

Double Gripper 1.5mm Black Double Gripper 1.5mm Silver Double Gripper 3.0mm Black Double Gripper 3.0mm Silver

| cable thickness | max weight |  |
|-----------------|------------|--|
| max 1.5mm       | 20kg       |  |
| max 1.5mm       | 20kg       |  |
| max 3,0mm       | 90kg       |  |
| max 3,0mm       | 90kg       |  |
|                 |            |  |