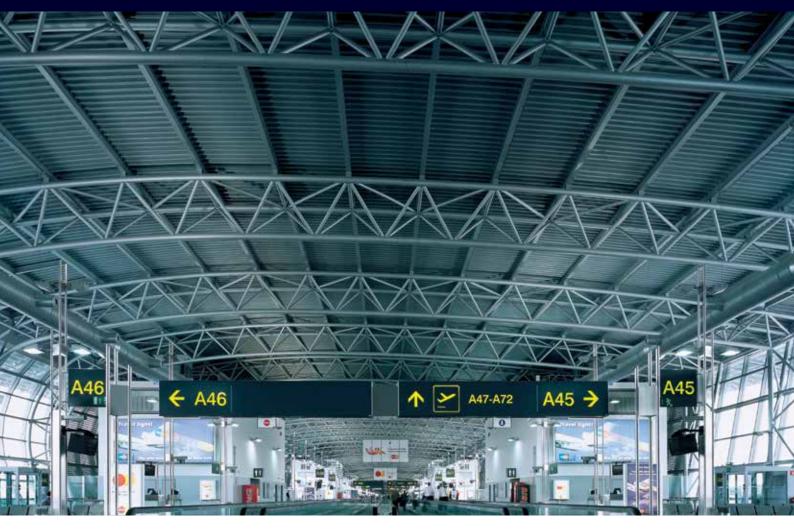

Our suspension range offers a solution for all types of ceilings: conventional ceilings, suspended ceilings, ceilings with metal tiles or high open ceilings with visible structural supports.