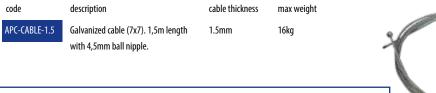

SUSPENSION SYSTEMS

#### SUSPENSION CLIPS







| 22       |                             |                 |            |       |
|----------|-----------------------------|-----------------|------------|-------|
| code     | description                 | cable thickness | max weight |       |
| APC-4001 | Suspension Clip Conical     | max 1.5mm       | 20,0kg     | 0 g ) |
| code     | description                 | cable thickness | max weight |       |
| APC-4002 | Suspension Clip Cylindrical | max 1.5mm       | 20,0kg     |       |
|          |                             |                 |            |       |
| code     | description                 | cable thickness | max weight |       |
| APC-4003 | Suspension Clip Eco         | max 1.5mm       | 20,0kg     |       |

#### CABLE



#### NOTE:

Aways consider maximum load of any used part of the total suspension system.

Il est important de toujours tenier complte du poids maximum de chaque utilisée du système de suspension totale.

- H max 1.5mm





#### **SUSPENSION SYSTEMS**

#### **MAGNETIC ANCHOR**



description

code

code

code

APC-TW03

APC-MG32

Magnetic Anchor 32mm incl gripper max 1.5mm

2kg

max weight

cable thickness



#### **DOUBLE GRIPPER**





#### description

Double Gripper 1.5mm Black Double Gripper 1.5mm Silver Double Gripper 3.0mm Black Double Gripper 3.0mm Silver

| cable thickness | max weight |  |
|-----------------|------------|--|
| max 1.5mm       | 20kg       |  |
| max 1.5mm       | 20kg       |  |
| max 3,0mm       | 90kg       |  |
| max 3,0mm       | 90kg       |  |
|