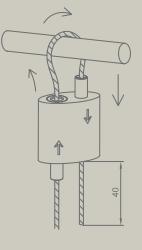

#### EASE OF USE

Cosign developed a range of suspension systems which guarantee an easy, cost effective and safe suspension of signage, lighting systems, cable trays and other applications.

All systems have a built-in locking mechanism that grips cables automatically. To release, just press the clutch button, and the cable is free to move back and forth to achieve the desired length.

#### SUSPENSION CLIPS

| 22       |                             |                 |            |       |
|----------|-----------------------------|-----------------|------------|-------|
| code     | description                 | cable thickness | max weight |       |
| APC-4001 | Suspension Clip Conical     | max 1.5mm       | 20,0kg     | 0 g ) |
| code     | description                 | cable thickness | max weight |       |
| APC-4002 | Suspension Clip Cylindrical | max 1.5mm       | 20,0kg     |       |
|          |                             |                 |            |       |
| code     | description                 | cable thickness | max weight |       |
| APC-4003 | Suspension Clip Eco         | max 1.5mm       | 20,0kg     |       |