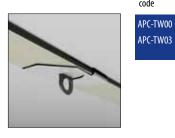

#### **TWISTER CLIPS**

description

Twister Clip with 5,6mm loop Twiser Clip with Gripper

#### cable thickness

max 1.5mm

magnet strength: N35